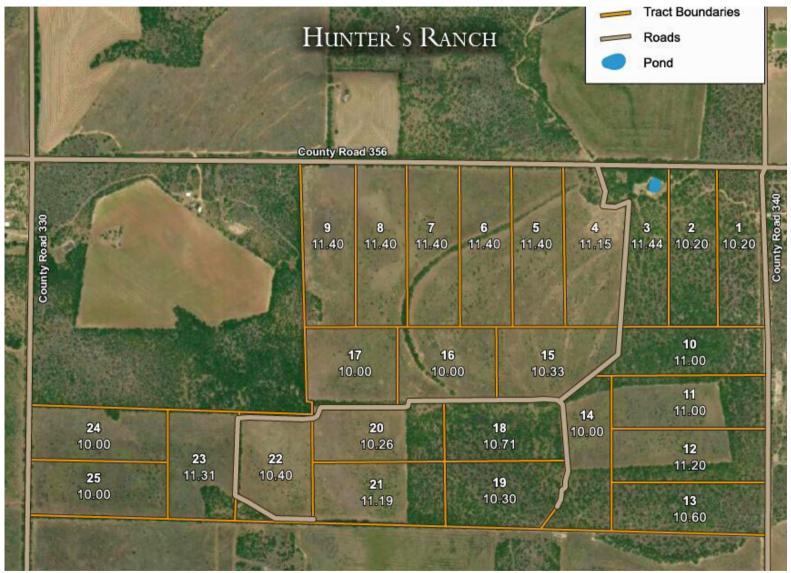

#### GENERAL DESCRIPTION:

#### **Hunter's Ranch Ranch**

Is located in McCulloch County just southeast of Doole, Texas which is easily accessed off county road 356. This gorgeous property is ideal for anyone seeking the true West Texas atmosphere. This surrounding area has scenery that is beautiful and the flat terrain offers plenty of recreational activities. Hunters will find this a paradise with deer and quail galore! Don't miss out on such a great opportunity to own a piece of Texas!