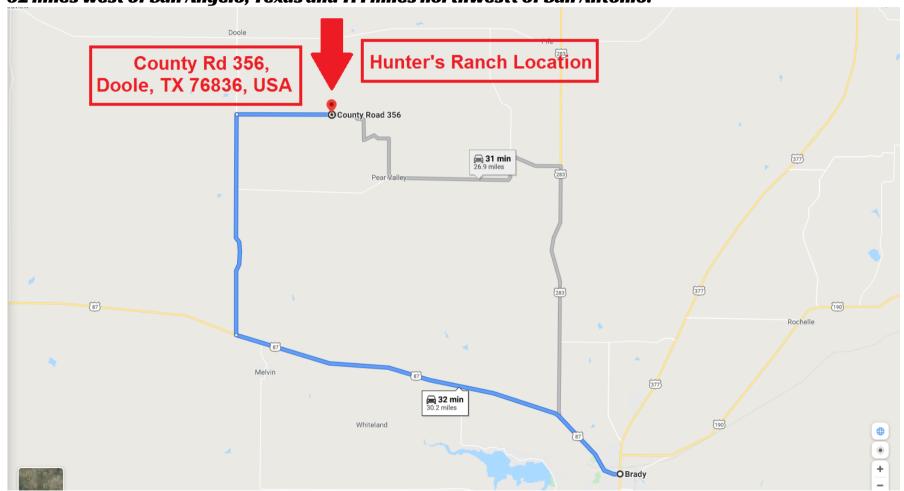

## LOCATION

STREET ADDRESS: County Rd 356, Doole, TX 76836, USA

**GPS COORDINDATES**: @31.347056,-99.557389

### DIRECTIONS

This country property is located in Doole, Texas and approximately 30 miles northwest of Brady, Texas, 62 miles west of San Angelo, Texas and 171 miles northwest of San Antonio.

## Link to Google Map:

https://www.google.com/maps/dir/Brady/31.347102,-99.533772/@31.2740784,-99.5049632,11.75z/data=!4m8!4m7!1m5!1m1!1s0x8659fadc30b66061 :0x745df525b3057de7!2m2!1d-99.3350552!2d31.1351682!1m0?hl=en